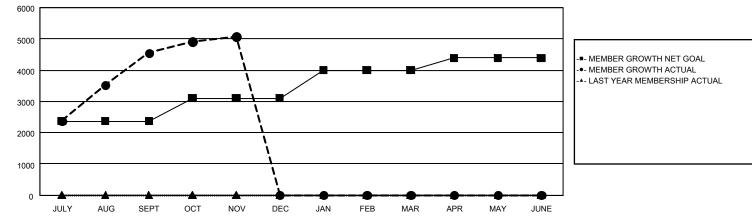

## GMT MONTHLY MEMBERSHIP PROGRESS REPORT

GAT Constitutional Area 5 - MD 300 Taiwan

Results as of: 11/30/2023

REPORT DOES NOT INCLUDE CLUBS IN UNDISTRICTED AREAS.

| Clubs                 |               |           |               | Members               |                           |                         |                                                    |  |  |
|-----------------------|---------------|-----------|---------------|-----------------------|---------------------------|-------------------------|----------------------------------------------------|--|--|
| RESULTS FOR 2023-2024 |               |           |               | RESULTS FOR 2023-2024 |                           |                         |                                                    |  |  |
| QUARTER               | NEW CLUB GOAL | NEW CLUBS | DROPPED CLUBS | QUARTER               | MEMBER GROWTH<br>NET GOAL | MEMBER GROWTH<br>ACTUAL | DROPPED<br>MEMBERS ACTUAL<br>(including transfers) |  |  |
| JULY/AUG/SEPT         | 16            | 20        | 3             | JULY/AUG/SEPT         | 2,366                     | 5,933                   | 872                                                |  |  |
| OCT/NOV/DEC           | 3             | 2         | 0             | OCT/NOV/DEC           | 736                       | 723                     | 172                                                |  |  |
| JAN/FEB/MAR           | 5             | 0         | 0             | JAN/FEB/MAR           | 898                       | 0                       | 0                                                  |  |  |
| APR/MAY/JUNE          | 2             | 0         | 0             | APR/MAY/JUNE          | 390                       | 0                       | 0                                                  |  |  |