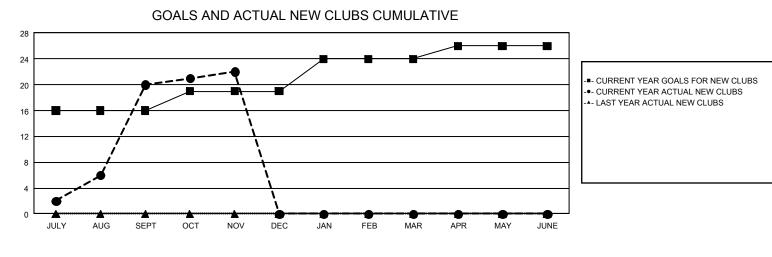

## GMT MONTHLY MEMBERSHIP PROGRESS REPORT

GAT Constitutional Area 5 - MD 300 Taiwan

Results as of: 11/30/2023

REPORT DOES NOT INCLUDE CLUBS IN UNDISTRICTED AREAS.

| Clubs                 |               |           |               | Members               |                           |                         |                                                    |  |  |
|-----------------------|---------------|-----------|---------------|-----------------------|---------------------------|-------------------------|----------------------------------------------------|--|--|
| RESULTS FOR 2023-2024 |               |           |               | RESULTS FOR 2023-2024 |                           |                         |                                                    |  |  |
| QUARTER               | NEW CLUB GOAL | NEW CLUBS | DROPPED CLUBS | QUARTER               | MEMBER GROWTH<br>NET GOAL | MEMBER GROWTH<br>ACTUAL | DROPPED<br>MEMBERS ACTUAL<br>(including transfers) |  |  |
| JULY/AUG/SEPT         | 16            | 20        | 3             | JULY/AUG/SEPT         | 2,366                     | 5,933                   | 872                                                |  |  |
| OCT/NOV/DEC           | 3             | 2         | 0             | OCT/NOV/DEC           | 736                       | 723                     | 172                                                |  |  |
| JAN/FEB/MAR           | 5             | 0         | 0             | JAN/FEB/MAR           | 898                       | 0                       | 0                                                  |  |  |
| APR/MAY/JUNE          | 2             | 0         | 0             | APR/MAY/JUNE          | 390                       | 0                       | 0                                                  |  |  |